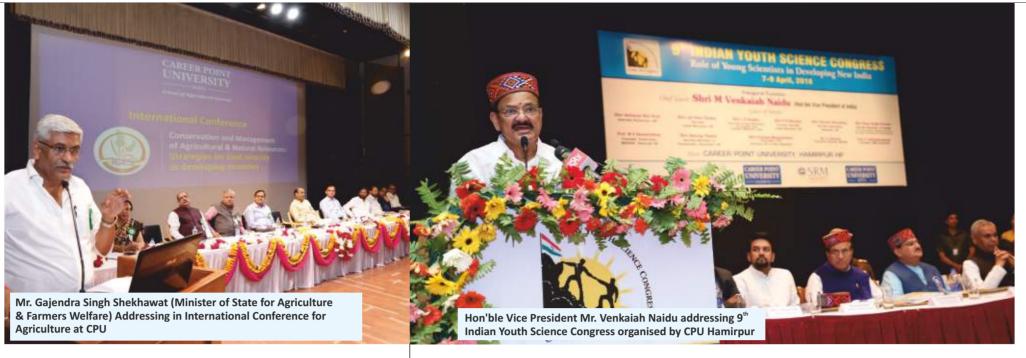

rsity** 



MOU with Vidhya Bhawan Krishi Vigyan Kendra, Udaipur (Raj.)



MOU with ARTRAC, Shimla
(HP) Ministry of Defense, Govt. of India



MOU with Krishi Van Research Centre, Dehradun



MOU with GESCO Healthcare Pvt. Ltd and Allign Consultancy Pvt. Ltd



MOU with Vertus Foundation, New Delhi



MOU with CSIR-Institute of Himalayan Bioresource Tech. (Govt. of India)



MOU with ICAR- Indian Institute of Soil & Water Conservation, Research Centre, Kota



MOU with ICSR Mohali



MOU with Department of Agriculture (Extension), Govt. of Rajasthan, Kota



CPU Hamirpur IGFRI (Indian Grassland & Fodder Research Institute) Jahnsi, Govt. of India



MOU with Sri Karan Narendra Agriculture
University, Johner, Jaipur

28 www.cpuniverse.in www.cpuniverse.in

# **Eminent Personalities**

























# Experiential Learning @ CPU

### **Eco-friendly Pest Control Prototype**

Agriculture students presented an ecofriendly innovative project of pest control. This is a prototype in which a special kind of light has been used which attracts all kinds of insects. To make it useful during day time, a hormone called pheromone has been used in it, whose smell attracts insects.5 machines have to be installed in one acre of field.









Students Spreading Wings with their Mentors Authored Books:

- 1. Effect of Mango Shell and Nut Shell Ash as Pavement Material (ISBN 978-3-330-03578-2) – by Tiza Toryila Michael, M.Tech Student and Er. Sitesh Kumar Singh, Assoc. Professor
- Comparison of Flexural Strength Values of Palm Kernel Concrete – by TizaToryila Michael, Obam S. Ogah &