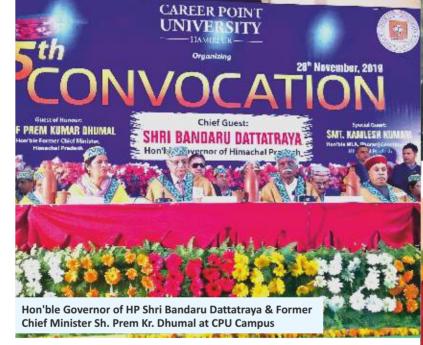

ity** 



MOU with Vidhya Bhawan Krishi Vigyan Kendra, Udaipur (Raj.)



MOU with ARTRAC, Shimla
(HP) Ministry of Defense, Govt. of India



MOU with Krishi Van Research Centre, Dehradun



MOU with GESCO Healthcare Pvt. Ltd and Allign Consultancy Pvt. Ltd



MOU with Vertus Foundation, New Delhi



MOU with CSIR-Institute of Himalayan Bioresource Tech. (Govt. of India)



MOU with ICAR- Indian Institute of Soil & Water Conservation, Research Centre, Kota



MOU with ICSR Mohali



MOU with Department of Agriculture (Extension), Govt. of Rajasthan, Kota



CPU Hamirpur IGFRI (Indian Grassland & Fodder Research Institute) Jahnsi, Govt. of India



MOU with Sri Karan Narendra Agriculture
University, Johner, Jaipur

28 www.cpuniverse.in www.cpuniverse.in

# **Eminent Personalities**

























# Experiential Learning @ CPU

### **Eco-friendly Pest Control Prototype**

Agriculture students presented an ecofriendly innovative project of pest control. This is a prototype in which a special kind of light has been used which attracts all kinds of insects. To make it useful during day time, a hormone called pheromone has been used in it, whose smell attracts insects.5 machines have to be installed in one acre of field.









Students Spreading Wings with their Mentors Authored Books:

- 1. Effect of Mango Shell and Nut Shell Ash as Pavement Material (ISBN 978-3-330-03578-2) – by Tiza Toryila Michael, M.Tech Student and Er. Sitesh Kumar Singh, Assoc. Professor
- Comparison of Flexural Strength Values of Palm Kernel Concrete – by TizaToryila Michael, Obam S. Ogah & Uk