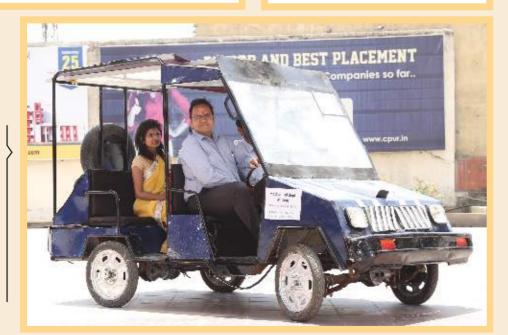

### Innovation

Career Point University has implemented an innovation fund policy to provide initial financial support to students who want to develop something innovative and useful for the society or the mankind. Later the option is always open to file a patent of the work done by the scholars. Hybrid Car and Commercial production of Solar Lamp are the initial appreciable steps taken by our