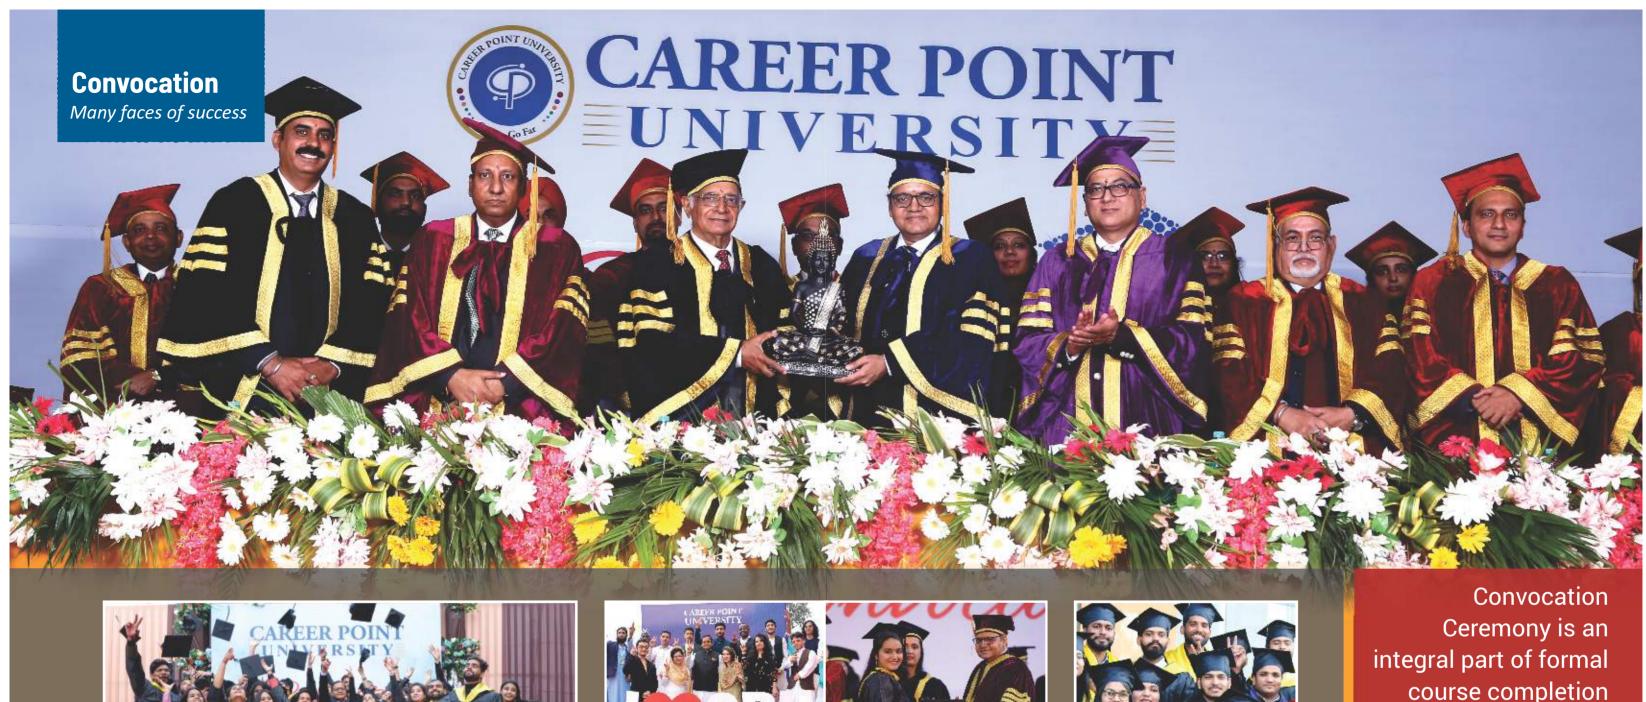

**KUNIKA JETHWANI** working with education

working with G CELEBAL

course completion where the chancellor confers of the degree to the graduate & post graduate students.