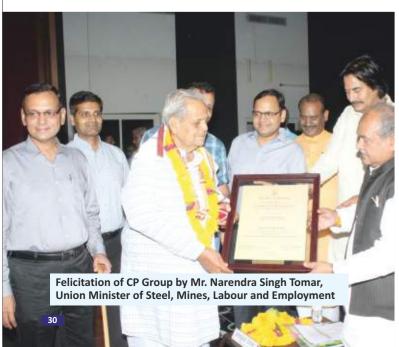

versity** 



MOU with Vidhya Bhawan Krishi Vigyan Kendra, Udaipur (Raj.)



MOU with ARTRAC, Shimla
(HP) Ministry of Defense, Govt. of India



MOU with Krishi Van Research Centre, Dehradun



MOU with GESCO Healthcare Pvt. Ltd and Allign Consultancy Pvt. Ltd



MOU with Vertus Foundation, New Delhi



MOU with CSIR-Institute of Himalayan Bioresource Tech. (Govt. of India)



MOU with ICAR- Indian Institute of Soil & Water Conservation, Research Centre, Kota



MOU with ICSR Mohali



MOU with Department of Agriculture (Extension), Govt. of Rajasthan, Kota



CPU Hamirpur IGFRI (Indian Grassland & Fodder Research Institute) Jahnsi, Govt. of India



MOU with Sri Karan Narendra Agriculture
University, Johner, Jaipur

28 www.cpuniverse.in www.cpuniverse.in

# **Eminent Personalities**

























# Experiential Learning @ CPU

### **Eco-friendly Pest Control Prototype**

Agriculture students presented an ecofriendly innovative project of pest control. This is a prototype in which a special kind of light has been used which attracts all kinds of insects. To make it useful during day time, a hormone called pheromone has been used in it, whose smell attracts insects.5 machines have to be installed in one acre of field.









Students Spreading Wings with their Mentors Authored Books:

- 1. Effect of Mango Shell and Nut Shell Ash as Pavement Material (ISBN 978-3-330-03578-2) – by Tiza Toryila Michael, M.Tech Student and Er. Sitesh Kumar Singh, Assoc. Professor
- Comparison of Flexural Strength Values of Palm Kernel Concrete – by TizaToryila Michael, Obam S. Ogah